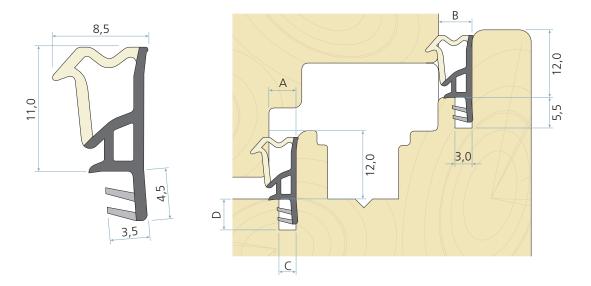

## **Technical specification**

- A Seal gap: 5,0 mm
- B Seal gap: 6,0 mm
- C Groove width: 3,0 mm nominal
- D Minimum groove depth: 5,5 mm
- Rebate dimension: 12,0 mm