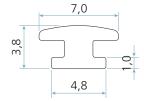

<u>Schlegel</u>

# LP 1102



#### Colours

## Black

Other colours upon request

## Packaging

400 m x 2

#### **Coil direction**



### Schlegel Acquisition Holdings Limited trading as Schlegel International

Unit 25, Henlow Industrial Estate, Henlow Camp, Bedfordshire, SG16 6DS United Kingdom

All dimensions are in mm and are nominal. Schlegel reserve the right to change specification without prior notice. Schlegel's names and logos and all related trademarks (including 'SCHLEGEL', 'SCHLEGEL Red Square Logo', 'Red Square Logo' and 'Q-Lon'), trade names, and other intellectual property are the property of Schlegel Acquisition Holdings Limited trading as Schlegel International and cannot be used without its express prior written permission. All rights reserved. © Schlegel Acquisition Holdings Limited trading as Schl