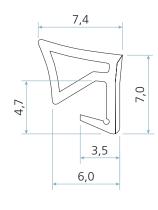

## **Technical specification**

- A Seal gap: 6,0 mm
- B Groove width: 3,0 mm nominal
- C Minimum groove depth: 5,0 mm

Rebate dimension: 2,5 mm