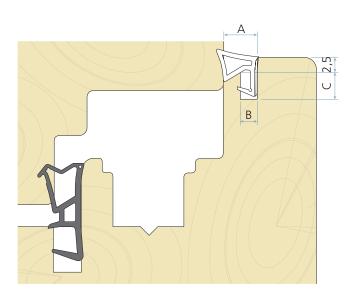

## **Technical specification**

- A Seal gap: 6,0 mm
- B Groove width: 3,0 mm nominal
- C Minimum groove depth: 5,0 mm

Rebate dimension: 2,5 mm