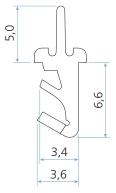

## **Technical specification**

- A Groove width: 3,0 mm nominal
- B Minimum groove depth: 7,0 mm