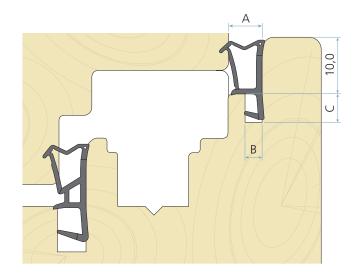

## **Technical specification**

A Seal gap: 6,0 mm

B Groove width: 3,0 mm nominal C Minimum groove depth: 5,0 mm Rebate dimension: 10,0 mm