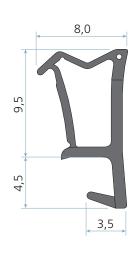

## **Technical specification**

A Seal gap: 6,0 mm

B Groove width: 3,0 mm nominal C Minimum groove depth: 5,0 mm Rebate dimension: 10,0 mm