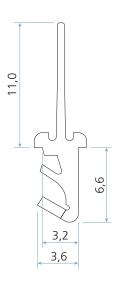

### **Technical specification**

A Groove width: 3,0 mm nominal B Minimum groove depth: 7,0 mm