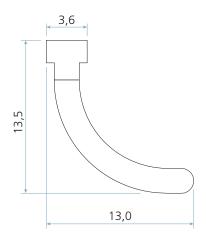

# LV 0902 (DX 0902)



### Colours

- Black (≈ RAL 9005)
- Brown
- Dark brown (≈ RAL 8014)
- Grey (≈ RAL 7037)
- White (≈ RAL 9003)

Other colours upon request

## **Packaging**

■ 50 m x 5

### **Coil direction**



## Schlegel Acquisition Holdings Limited trading as Schlegel International

Unit 25, Henlow Industrial Estate, Henlow Camp, Bedfordshire, SG16 6DS United Kingdom

All dimensions are in mm and are nominal. Schlegel reserve the right to change specification without prior notice.

Schlegel's names and logos and all related trademarks (including 'SCHLEGEL', 'SCHLEGEL Red Square Logo', 'Red Square Logo' and 'Q-Lon'), trade names, and other intellectual property are the property of Schlegel Acquisition Holdings Limited trading as Schlegel International and cannot be used without its express prior writte