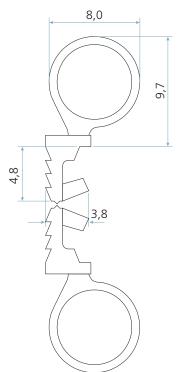

## **Technical specification**

- A Seal gap: 5,0 mm minimum to 7,0 mm maximum
- B Groove width: 3,0 mm minimum to 3,5 mm maximum
- C Minimum groove depth: 5,5 mm