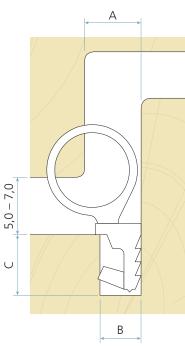

## **Technical specification**

- A Seal gap: 5,0 mm minimum to 7,0 mm maximum
- B Groove width: 3,0 mm minimum to 3,5 mm maximum
- C Minimum groove depth: 5,5 mm