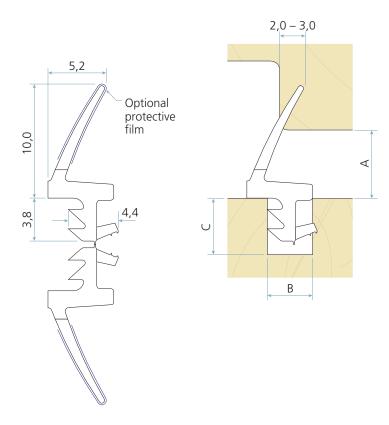

## **Technical specification**

A Seal gap: 5,0 mm minimum to 7,0 mm maximum

B Groove width: 4,0 mm

C Minimum groove depth: 5,0 mm