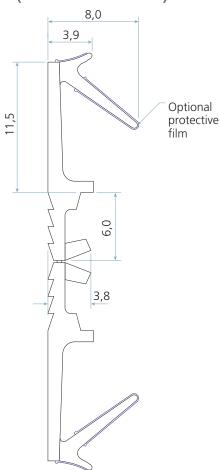

## **Technical specification**

A Seal gap: 3,5 mm minimum to 5,0 mm maximum

B Groove width: 2,8 mm minimum to 3,5 mm maximum

C Minimum groove depth: 6,5 mm

Rebate dimension: 12,0 mm