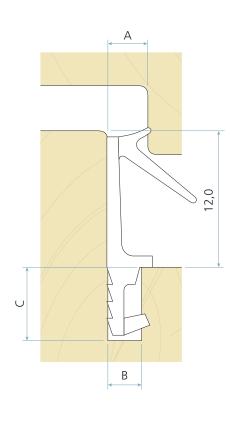

## **Technical specification**

A Seal gap: 3,5 mm minimum to 5,0 mm maximum

B Groove width: 2,8 mm minimum to 3,5 mm maximum

C Minimum groove depth: 6,5 mm

Rebate dimension: 12,0 mm