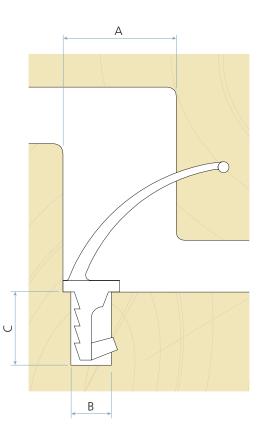

### **Technical specification**

- A Seal gap: 8,0 mm minimum to 12,0 mm maximum
- B Groove width: 3,5 mm nominal
- C Minimum groove depth: 6,5 mm