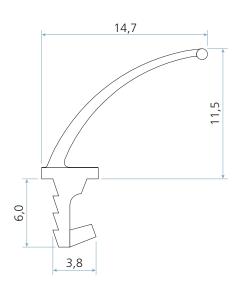

### **Technical specification**

- A Seal gap: 8,0 mm minimum to 12,0 mm maximum
- B Groove width: 3,5 mm nominal
- C Minimum groove depth: 6,5 mm