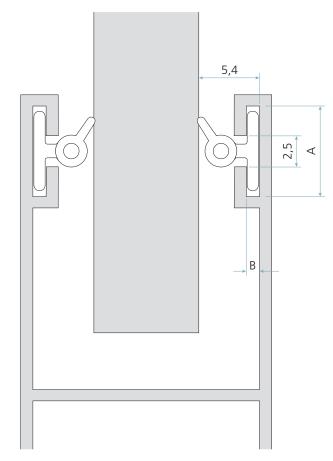

## **Technical specification**

A Groove width: 8,0 mm

B Minimum groove depth: 1,2 mm