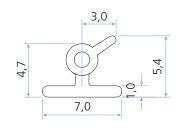

## **Technical specification**

A Groove width: 8,0 mm

B Minimum groove depth: 1,2 mm