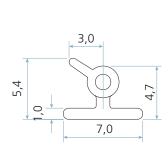

## **Technical specification**

A Groove width: 8,0 mm

B Minimum groove depth: 1,2 mm