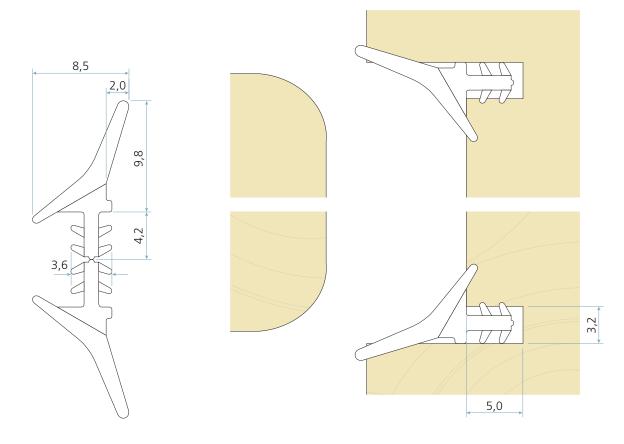

### **Technical specification**

A Groove width: 3,2 mm

B Minimum groove depth: 5,0 mm