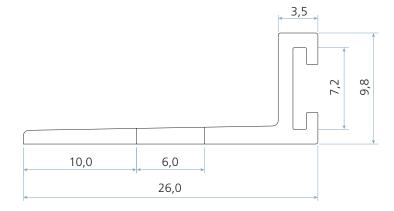

## LV 3016



## Colours

- Black
- Brown
- Grey
- White

Colour matching and other colours upon request

## Packaging

■ 1,0 m x 100

Hole distance and other cut lengths upon request



## Schlegel Acquisition Holdings Limited trading as Schlegel International

Unit 25, Henlow Industrial Estate, Henlow Camp, Bedfordshire, SG16 6DS United Kingdom

All dimensions are in mm and are nominal. Schlegel reserve the right to change specification without prior notice. Schlegel's names and logos and all related trademarks (including 'SCHLEGEL', 'SCHLEGEL Red Square Logo', 'Red Square Logo' and 'Q-Lon'), trade names, and other intellectual property are the property of Schlegel Acquisition Holdings Limited trading as Schlegel International and cannot be used without its express prior written permission. All righ