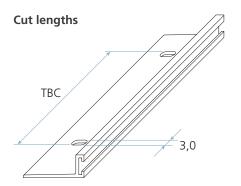

## LV 3016



## Colours

- Black
- Brown
- Grey
- White

Colour matching and other colours upon request

## Packaging

■ 1,0 m x 100

Hole distance and other cut lengths upon request



## Schlegel Acquisition Holdings Limited trading as Schlegel International

Unit 25, Henlow Industrial Estate, Henlow Camp, Bedfordshire, SG16 6DS United Kingdom

All dimensions are in mm and are nominal. Schlegel reserve the right to change specification without prior notice. Schlegel's names and logos and all related trademarks (including 'SCHLEGEL', 'SCHLEGEL Red Square Logo', 'Red Square Logo' and 'Q-Lon'), trade names, and other intellectual property are the property of Schlegel Acquisition Holdings Limited trading as Schlegel International and cannot be used without its express prior written permission. All rights reserved. © Schlegel Acquisition Holdings Limited trading as Schlegel International 2015.