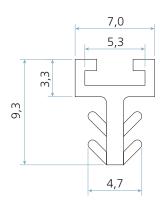

## **Technical specification**

A Groove width: 4,0 mm nominal B Minimum groove depth: 10,0 mm