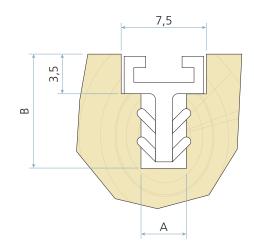

## **Technical specification**

A Groove width: 4,0 mm nominal B Minimum groove depth: 10,0 mm