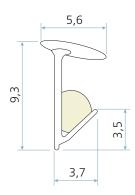

### **Technical specification**

A Groove width: 1,5 mm minimum to 2,5 mm maximum

B Minimum groove depth: 8,5 mm