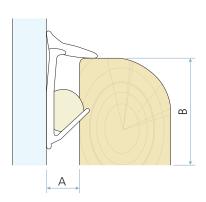

### **Technical specification**

A Groove width: 1,5 mm minimum to 2,5 mm maximum

B Minimum groove depth: 8,5 mm