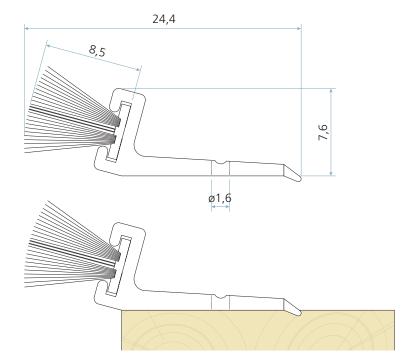

<u>Schlegel</u>

# PB 6726



#### **Extrusion Colours**

- Black
- Brown
- Grey
- White

Colour matching and other colours upon request

#### Brush pile colours

- Black (≈ RAL 9005)
- Grey (≈ RAL 7045)
- White (≈ RAL 9003)

Other colours upon request

#### Packaging

2,03 m x 100

Other cut lengths upon request



### Schlegel Acquisition Holdings Limited trading as Schlegel International

Unit 25, Henlow Industrial Estate, Henlow Camp, Bedfordshire, SG16 6DS United Kingdom

All dimensions are in mm and are nominal. Schlegel reserve the right to change specification without prior notice. Schlegel's names and logos and all related trademarks (including 'SCHLEGEL', 'SCHLEGEL Red Square Logo', 'Red Square Logo' and 'Q-Lon'), trade names, and other intellectual property are the property of Schlegel Acquisition Holdings