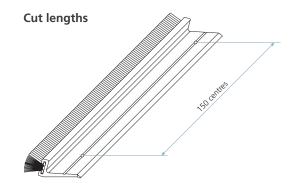

<u>Schlegel</u>

# PB 6726



#### **Extrusion Colours**

- Black
- Brown
- Grey
- White

Colour matching and other colours upon request

#### Brush pile colours

- Black (≈ RAL 9005)
- Grey (≈ RAL 7045)
- White (≈ RAL 9003)

Other colours upon request

#### Packaging

2,03 m x 100

Other cut lengths upon request



### Schlegel Acquisition Holdings Limited trading as Schlegel International

Unit 25, Henlow Industrial Estate, Henlow Camp, Bedfordshire, SG16 6DS United Kingdom

All dimensions are in mm and are nominal. Schlegel reserve the right to change specification without prior notice. Schlegel's names and logos and all related trademarks (including 'SCHLEGEL', 'SCHLEGEL Red Square Logo', 'Red Square Logo' and 'Q-Lon'), trade names, and other intellectual property are the property of Schlegel Acquisition Holdings Limited trading as Schlegel International and cannot be used without its express prior written permission. All rights reserved.

© Schlegel Acquisition Holdings Limited trading as Schlegel International 2015.

## www.schlegel.com