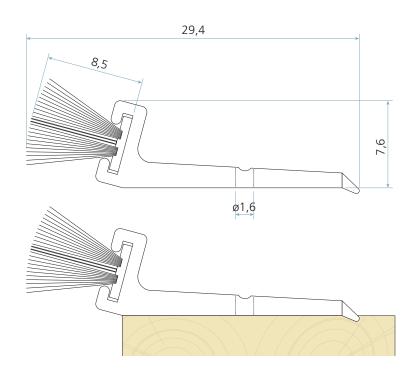

# PB 7723



### **Extrusion Colours**

- Black
- Brown
- Grey
- White

Colour matching and other colours upon request

# **Brush pile colours**

- Black (≈ RAL 9005)
- Grey (≈ RAL 7045)
- White (≈ RAL 9003)

Other colours upon request

# **Packaging**

**2,05 m x 50** 

Other cut lengths upon request

# 

## Schlegel Acquisition Holdings Limited trading as Schlegel International

Unit 25, Henlow Industrial Estate, Henlow Camp, Bedfordshire, SG16 6DS United Kingdom

All dimensions are in mm and are nominal. Schlegel reserve the right to change specification without prior notice.

Schlegel's names and logos and all related trademarks (including 'SCHLEGEL', 'SCHLEGEL Red Square Logo', 'Red Square Logo' and 'Q-Lon'), trade names, and other intellectual property are the property of Schlegel Acquisition H