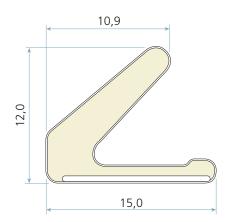

### **Technical specification**

A Seal gap: 5,0 mm minimum to 10,0 mm maximum Rebate dimension: 15,0 mm