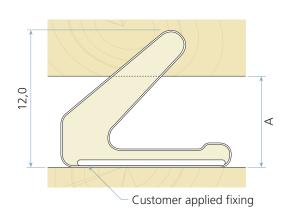

### **Technical specification**

A Seal gap: 5,0 mm minimum to 10,0 mm maximum Rebate dimension: 15,0 mm