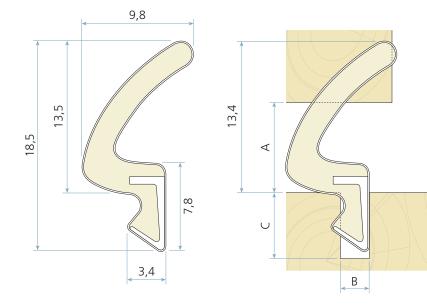

#### **Technical specification**

- A Seal gap: 4,0 mm minimum to 10,8 mm maximum
- B Groove width: 2,7 3,0 mm nominal
- C Minimum groove depth: 6,0 mm

Rebate dimension: 13,0 mm