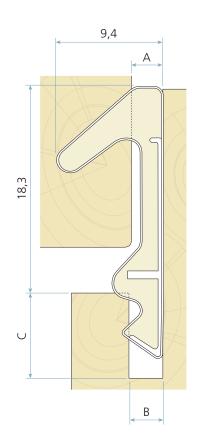

## **Technical specification**

A Seal gap: 5,0 mm minimum to 7,5 mm maximum

B Groove width: 3,0 – 3,2 mm nominal

C Minimum groove depth: 7,5 mm