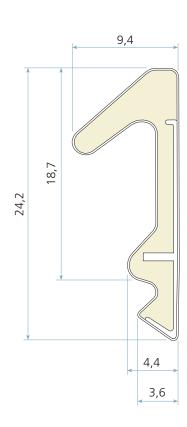

## **Technical specification**

A Seal gap: 5,0 mm minimum to 7,5 mm maximum

B Groove width: 3,0 – 3,2 mm nominal

C Minimum groove depth: 7,5 mm