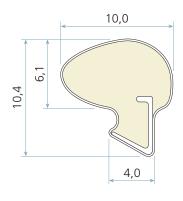

## **Technical specification**

A Seal gap: 3,0 mm minimum to 4,9 mm maximum

B Minimum groove depth: 4,8 mm

C Retention slot throat: 3,2 mm nominal