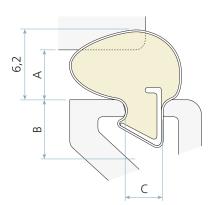

## **Technical specification**

A Seal gap: 3,0 mm minimum to 4,9 mm maximum

B Minimum groove depth: 4,8 mm

C Retention slot throat: 3,2 mm nominal