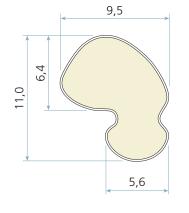

### **Technical specification**

- A Seal gap: 3,5 mm minimum to 5,5 mm maximum
- B Minimum groove depth: 5,1 mm
- C Retention slot throat: 3,6 mm