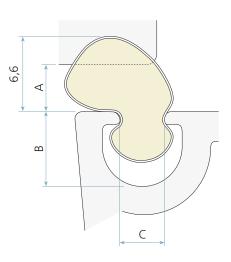

### **Technical specification**

- A Seal gap: 3,5 mm minimum to 5,5 mm maximum
- B Minimum groove depth: 5,1 mm
- C Retention slot throat: 3,6 mm