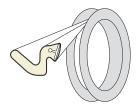

Schlegel

# QL 9688



## **Technical specification**

- A Seal gap: 3,0 mm minimum to 7,0 mm maximum
- B Minimum groove depth: 3,9 mm
- C Retention slot throat: 2,8 mm nominal

#### Colours

- White (~ RAL 9003)
- Black (≈ RAL 9005)
- Silver grey (~ RAL 7001)
- Other colours upon request

### Packaging

400 m x 2

#### **Coil direction**



## Schlegel Acquisition Holdings Limited trading as Schlegel International

Unit 25, Henlow Industrial Estate, Henlow Camp, Bedfordshire, SG16 6DS United Kingdom

All dimensions are in mm and are nominal. Schlegel reserve the right to change specification without prior notice. Schlegel's names and logos and all related trademarks (including 'SCHLEGEL', 'SCHLEGEL Red Square Logo', 'Red Square Logo' and 'Q-Lon'), trade names, and other intellectual property are the property of Schlegel Acquisition Holdings Limited trading as Schlegel International and cannot be used without its express prior written permission. All rights reserved. © Schlegel Acquisition Holdings Limited trading as Schlegel International 2015.