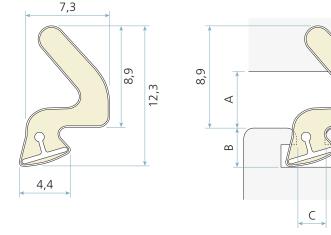

## **Technical specification**

- A Seal gap: 3,0 mm minimum to 7,0 mm maximum
- B Minimum groove depth: 3,9 mm
- C Retention slot throat: 2,8 mm nominal