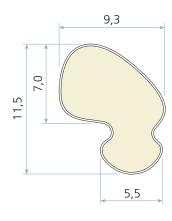

# **Technical specification**

A Seal gap: 3,0 mm minimum to 5,5 mm maximum

B Minimum groove depth: 5,0 mm

C Retention slot throat: 3,3 mm nominal