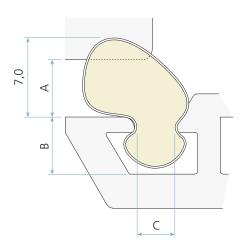

# **Technical specification**

A Seal gap: 3,0 mm minimum to 5,5 mm maximum

B Minimum groove depth: 5,0 mm

C Retention slot throat: 3,3 mm nominal