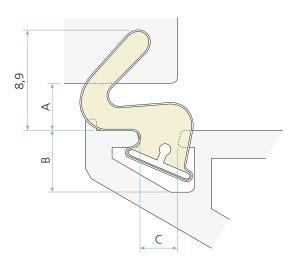

# **Technical specification**

A Seal gap: 3,0 mm minimum to 7,5 mm maximum

B Minimum groove depth: 5,0 mm

C Retention slot throat: 3,2 to 3,4 mm nominal