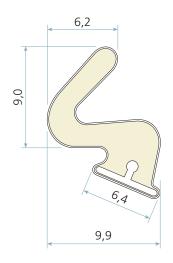

# **Technical specification**

A Seal gap: 3,0 mm minimum to 7,5 mm maximum

B Minimum groove depth: 5,0 mm

C Retention slot throat: 3,2 to 3,4 mm nominal